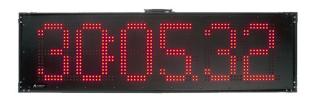

### **Product**

Dual six-digit LED Display 10" Digits

#### **Description:**

Double-Sided Six-digit Race Clock with 10" high super bright red LED digits for sporting events, with handle, feet, water resistant enclosure, metal frame. Includes external Gell-Cell battery and charger in a carrying pouch for portable use, integrated keypad, connection cable and power supply.

Item: SPE1006X2SS

UPC: 788581655726

EAN: 0788581655726

Stock Status: Special order item. Allow 8 weeks lead

time.

**Dimensions:** 48.5" x 5.5" x 14"

**Weight:** 23.4 lbs. **MSRP:** \$4,176.00