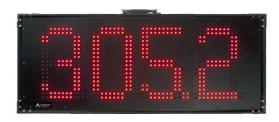

### **Product**

Dual four-digit LED Display, 10" Digits

## **Description:**

Double-Sided Four-digit Race Clock with 10" high super bright red LED digits for sporting events, with handle, feet, water resistant enclosure, metal frame. Includes remote keypad, connection cable and power supply.

#### **Features**

- Double-sided Display.
- User-programmable stored settings.
  - alzatex Your Time Is Our Profession

- Four-digit count up timer settable to Day:Hour, Hour:Min, Min:Sec or Sec.Hundredths.
- Four-digit count down timer settable to Day:Hour, Hour:Min or Min:Sec.