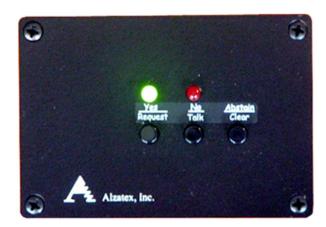

### **Description:**

Surface-mounted Queuing Station with 3 dual-function buttons: Yes/Request, No/Speak, Abstain/Clear. (Black).

Item: QUE202ASM

UPC: 788581652237

EAN: 0788581652237

Stock Status: Special order item. Allow 6 weeks lead

time.

**Dimensions:** 5" x 3" x 1.5"

**Weight:** 0.56 lbs. **MSRP:** \$199.00