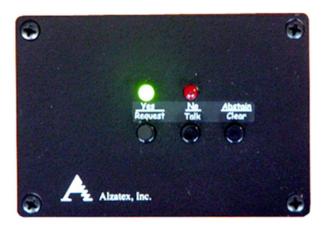

### **Description:**

Counter top-mounted Queuing Station with 3 dual-function buttons: Yes/Request, No/Speak, Abstain/Clear. (Black).

Item: QUE202AFM

UPC: 788581652220

EAN: 0788581652220

Stock Status: Special order item. Allow 6 weeks lead