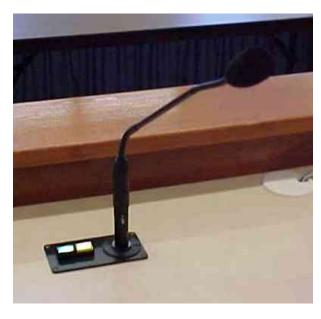

#### **Product**

Flush Queuing Station for Shure Mic

#### **Description:**

Counter top-mounted Queuing Station with 2 buttons: Queue/Yes and Talk/No, in which both buttons represent Abstain. (with hole for Shure microphone shock mount).

Item: QUE201ASFM

UPC: 788581652213

EAN: 0788581652213

Stock Status: Special order item. Allow 6 weeks lead

time.

**Dimensions:** 4" x 2.75" x 1.5"

**Weight:** 0.19 lbs. **MSRP:** \$209.00