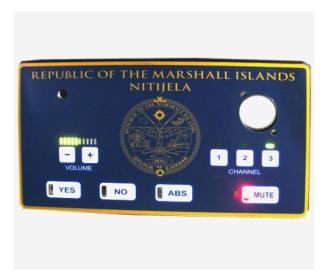

#### **Description:**

Request-to-Speak station with electronic voting, microphone mute, headphone amplifier and source selection for various audio sources on a flush-mount metal plate.

Item: QS941A

UPC: 788581652169