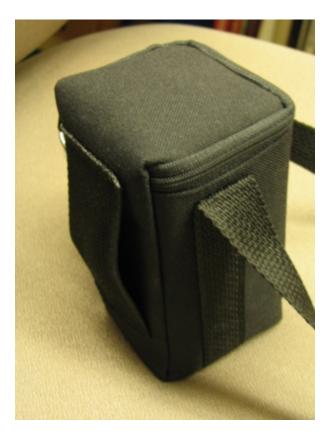

#### **Description:**

Gel Cell Battery Charger with wireless RF transmitter. This power pack is complete with charger, 7AH gel cell battery, wall transformer and camera style carrying case with belt and shoulder straps.