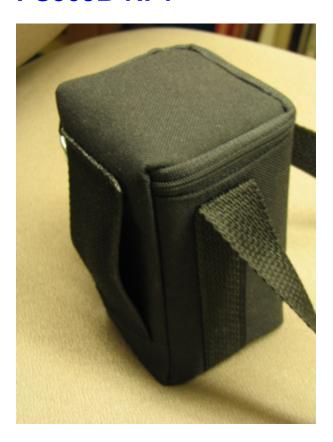

#### **Description:**

Gel Cell Battery Charger with wireless RF transmitter. This power pack is complete with charger, 4AH gel cell battery, wall transformer and camera style carrying case with belt and shoulder straps.

### **Item Includes**

- (1) PS305B-RF1 Portable 4AH AGM battery pack with charger in a handy carrying pouch.
- (1) RC Reference card
- (1) WD Wiring diagram
- (1) Not Included: Transformer, cables