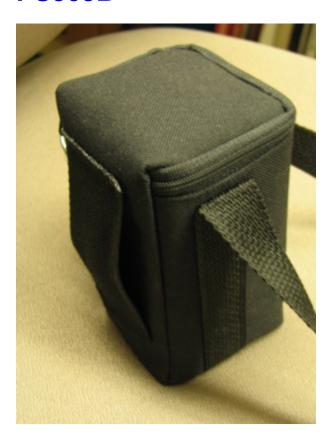

#### **Description:**

Gel Cell Battery Charger. This power pack is complete with charger, 12V, 4AH gel cell battery, wall transformer and camera style carrying case with belt and shoulder straps.

Item: PS305B

### **Item Includes**

- (1) PS305B Portable 4AH AGM battery pack with charger in a handy carrying pouch.
- (1) RC Reference card
- (1) WD Wiring diagram
- (1) Not Included: Transformer, cables