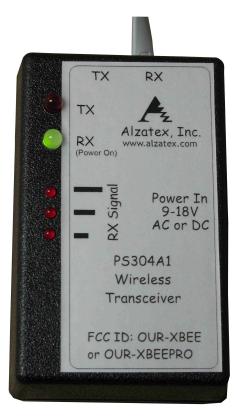

#### **Description:**

RF Wireless 2.4GHz Transceiver Module with 2 RJ11 connectors in a plastic enclosure. (xbee).

Item: PS304A

UPC: 788581656587

EAN: 0788581656587

Stock Status: Usually in stock.

Dimensions: 3.6" x 2.27" x 1.5"

## **Specifications**

• (1) Two RJ11 modular connectors for serial data transmission and reception.

### **Features**

- (1) PS304A 2.4GHz wireless transceiver with RJ11 connectors.
- (1) RC Reference card
- (1) WD Wiring diagram
- (1) ZZXX Phone-cord, 2ft, 6-conductor, crossover.
- (1) Not Included: Transformer