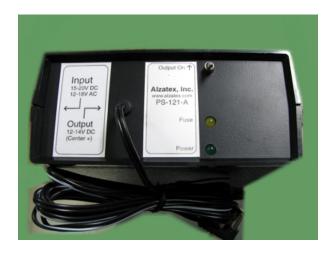

#### **Description:**

Gel Cell Battery Charger. This power pack is complete with charger, 12V, 1.2AH gel cell battery, wall transformer and enclosure.

Item: PS121B

UPC: 788581653562

EAN: 0788581653562

Stock Status: Usually in stock.

Dimensions: 6" x 3" x 3"

Weight: 3.2 lbs.

MSRP: \$129.00