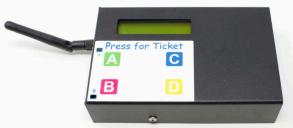

#### **Description:**

Take-a-Number ticket printer with six request service (ticket print) buttons.

Item: PR421A6

UPC: 788581657768

EAN: 0788581657768

Stock Status: Usually in stock.

**Dimensions:** 13" x 6.75" x 8"

### **Features**

- Convenience is important to most people. This gives you an advantage as Alzatex priducts are easy to use. The real benefit to you is a very quick learning curve.
- This printer has six buttons for six types of service.