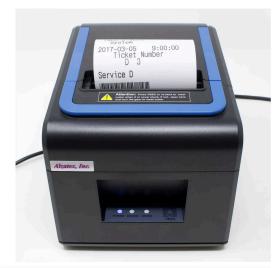

#### **Description:**

Take-a-Number ticket printer with six request service (ticket print) buttons.

Item: PR421A6

UPC: 788581657768

EAN: 0788581657768

Stock Status: Usually in stock.

**Dimensions:** 13" x 6.75" x 8"

Weight: 9.2 lbs.

MSRP: \$2,575.00