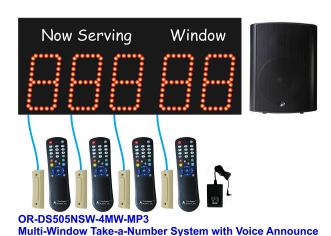

### **Description:**

This take-a-number package includes four hard-wired buttons, a 5-digit lobby display with 5" high digits, four IR remotes. The display indicates the ticket number and the window number.

#### **Features**

• Convenience is important to most people. This gives you an advantage as Alzatex products are easy to use. The real benefit to you is a very quick learning curve.

- 5-digit 5" LED display showing Now Serving ticket number and Window to be served.
- Increases employee productivity by removing customer serving-order issues and stress.
- Wide viewing angle, 150 degree.
- Matched brightness LEDs for even display enhances readability.
- Easy to install CAT-5 cable to link multiple displays for multiple display applications.
- Power and data is carried over the CAT-5 cable in multiple display applications eliminating the need for multiple power supplies.
- Safe, low-voltage UL approved power supply.

### In the Box

One display included, multiple may be used:

- DSP505B-NSW Large LED display
- DC420A-MP3 Voice Announce accessory plays MP3 files.
- SP50WPS 5 1/4" 2-way indoor/outdoor speaker.
- M2C18G020F 20ft, 18ga, 2-conductor wire.
- (4) PB1-WH White push button
- (4) IR-27 IR remote control.
- M2C22G100F 100ft, 22ga, 2-conductor wire.
- TMS3110 Ticket Dispenser Head.
- TMS3115 Ticket Dispenser Counter Stand.
- TMS3114 Take-A-Number Sign.
- TMS3301X1 Three-Digit Ticket Roll.
- M8BK007F 7ft, Cat-5, 8-conductor cable.
- WT12VAC1200MA-RA 12V AC, 1200mA transformer
- RC Reference guide
- WD Wiring diagram