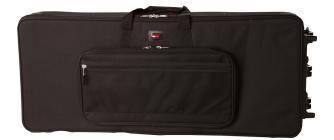

#### **Description:**

Soft Case with Wheels for Race Clocks up to 56inch Long.

Item: CASE-SOFT56IN

UPC: 788581652923

EAN: 0788581652923

Stock Status: Allow 10 day delivery.

Notes: Part number on unit: GK88 (190)

#### **Specifications**

- (1) Holds race clocks up to 57.5 x 17 x 6inch.
- (1) Exterior pockets for accessories.
- (1) Sturdy moulded rubber handle.
- (1) Wheels for easy transport.

## **Item Includes**

• (1) CASE-SOFT56IN Soft shell case for display.