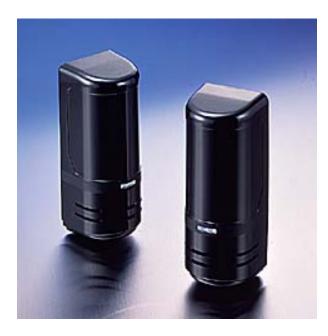

### **Description:**

Optex AX-70T Dual Photo Beam Unit with Built-In Tripod Mount, 20ft Minimum Range; Includes Photo Beam, 2 Tripods, and 1 Retroflective Reflector.

Item: AX70TS

UPC: 788581654361

EAN: 0788581654361