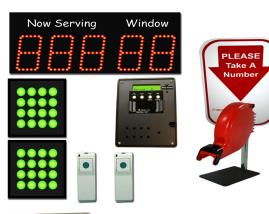

#### **Description:**

This take-a-number package includes two wireless buttons, a 5-digit lobby display with 5" high digits and counter stand. The display indicates the ticket number and the window number. An indicator lamp over each window flashes to indicate which window is being served.

#### **Features**

- (1) 5-digit 5" LED display showing Now Serving ticket number and Window to be served.
- (1) Standard mounting is 2 key hole slots spaced 9 inches apart for wall mounting.
- (1) There are screws at either end of the displays where D-Rings can be added. D-Rings are NOT included and may be ordered separately.
- (1) There is one 1/4-20 nut on the bottom of the unit for attaching camera style tripod.
- (1) Wireless remote with two buttons.
- (1) Counter stand for ticket dispenser.
- (1) Add additional displays using cat-5 cable.

## **Item Includes**

One display included, multiple may be used:

• (1) DSP505B-NSW Large LED display

One of each of the following is required for each window (two included):

- (2) RFDXT21 Two-Button RF Transmitter.
- (2) NL16AG Indicator Lamp.

All systems include the following items:

- (1) RFDX1508 RF 8 Channel Receiver.
- (1) RGC16B-TAT TAT Sys Main Control Module.
- (1) DD210A-8B Lamp driver module with 8 outputs.
- (1) TMS3110 Ticket Dispenser Head.
- (1) TMS3115 Ticket Dispenser Counter Stand.
- (1) TMS3114 Take-A-Number Sign.
- (1) TMS3301X1 Three-Digit Ticket Roll.
- (1) WT12VAC1200MA-RA 12V AC, 1200mA transformer
- (1) RC Reference card
- (1) WD Wiring diagram