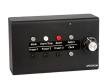

### **Features**

- (1) Six-digit count up timer settable Hour:Min:Sec or Min:Sec.Hundredths.
- (1) Six-digit count down timer settable to Day:Hour:Min, Hour:Min:Sec.
- (1) Perfect for interval training and other physical training activities.
- (1) Mode button to change between time remaining and elapsed time.
- (1) Interval timer with loud beeper for repeating events.
- (1) Three User programmable stored presets.
- (1) Integrated Time of day clock with 12/24 hour mode.
- (1) The display may be wall-mounted or hung from hooks.
- (1) Display comes with handle and feet for portable use.
- (1) The display includes an integrated tripod mount for attaching to a standard tripod.
- (1) Integrated touch keypad for operation.

# **Specifications**

- (1) Two RJ45 modular connectors for RS422 serial data transmission and reception.
- (1) Power connector (2.1x5.5mm).
- (1) Test button for testing and configuration.
- (1) Power requirements: 10-15VAC or 12-20VDC.
- (1) Current consumption: 150mA maximum per digit.
- (1) Construction: Metal enclosure, black powder coated finish with transparent red acrylic front.
- (1) DSP606S Dimensions: 37" x 10.5" x 2.5"
  (1) TRIPOD\_SPKR Dimensions: 44" x 4" x 4"