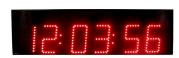

#### **Product**

Six Digit, 6" Race Clock Sports Timer

#### **Description:**

This package includes a six-digit display with 6" high digits, a Integrated keypad, as well as a transformer for power. Included are also a tripod for mounting and a soft case for storage and transport.

### **Features**

- (1) Six-digit count up timer settable Hour:Min:Sec or Min:Sec.Hundredths.
- (1) Six-digit count down timer settable to Day:Hour:Min, Hour:Min:Sec.
- (1) Perfect for interval training and other physical training activities.
- (1) Mode button to change between time remaining and elapsed time.
- (1) Interval timer with loud beeper for repeating events.
- (1) Three User programmable stored presets.
- (1) Integrated Time of day clock with 12/24 hour mode.
- (1) The display may be wall-mounted or hung from hooks.
- (1) Display comes with handle and feet for portable use.
- (1) The display includes an integrated tripod mount for attaching to a standard tripod.
- (1) Integrated touch keypad for operation.