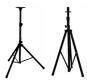

# **Specifications**

- (1) Two RJ45 modular connectors for RS422 serial data transmission and reception.
- (1) Power connector (2.1x5.5mm).
- (1) Test button for testing and configuration.
- (1) Power requirements: 10-15VAC or 12-20VDC.
- (1) Current consumption: 150mA maximum per digit.
- (1) Construction: Metal enclosure, black powder coated finish with transparent red acrylic front.
- (1) DSP606S Dimensions: 37" x 10.5" x 2.5"
  (1) TRIPOD\_SPKR Dimensions: 44" x 4" x 4"

### **Item Includes**

- (1) DSP606S Large LED display
- (1) WTPS24W150 15VDC 1.6A Wall Adapter
- (1) TRIPOD-SPKR Tripod for race clock
- (1) CASE-SOFT42IN Soft shell case.
- (1) RC Reference card
- (1) WD Wiring diagram