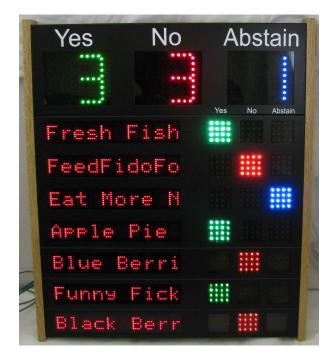

#### **Description:**

This is a five-station Request-to-Speak system with electronic voting, including a master controller station and five dual function Request-to-Speak/electronic voting stations. Each station has 3 buttons, used for the request-to-speak, and to clear the request. While voting, the buttons are used for Yes, No and Abstain. Short connecting cords and power supplies are included. Does not include installed wiring.

## **Item Includes**

- (5) QUE202ASM Request to Speak / Voting Station.
- (1) QUE120A15MC Chairperson Control Panel.
- (1) VOT120A07 Voting system operator panel
- (1) VOT3VD04B-GRB Vote Result Display Base Unit with Green, Red, Blue indicators for 4 voting members.
- (1) VOT3VD01E-GRB Vote Result Display Expansion Unit with Green, Red, Blue indicators for 1 voting member.
- (1) VOT3T4X3E-GRB Large LED vote totals wall display shows number of Yes, No and Abstain votes.
- (1) QUE119A Request to Speak / Voting System Controller.
- (1) QUE521PGMRT Queuing System Master Control Module.
- (1) RYG11ABBK Red-yellow-green indicator lamps
- (1) PCPS2KBD PS2 keyboard.
- (5) M4X007F RJ11, Four conductor crossover phone cord, 7ft.
- (4) M8BK007F Cable, 7ft, Cat-5.
- (1) PSYM04-120 Power supply, 12VDC, 9A
- (1) RC Reference card
- (1) WD Wiring diagram