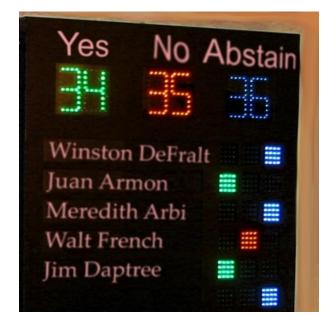

### **Item Includes**

- (5) QUE202ASM Request to Speak / Voting Station.
- (1) QUE120A15MC Chairperson Control Panel.
- (1) VOT120A07 Voting system operator panel
- (1) VOT3VN04B-GRB Vote Result Display Base Unit
- with Green, Red, Blue indicators for 4 voting members.
- (1) VOT3VN01E-GRB Vote Result Display Expansion Unit with Green, Red, Blue indicators for 1 voting member.
- (1) VOT3T4X3E-GRB Large LED vote totals wall display shows number of Yes, No and Abstain votes.
- (1) QUE119A Request to Speak / Voting System Controller.
- (1) QUE521PGMRT Queuing System Master Control Module.
- (1) RYG11ABBK Red-yellow-green indicator lamps
- (1) PCPS2KBD PS2 keyboard.
- (5) M4X007F RJ11, Four conductor crossover phone cord, 7ft.
- (4) M8BK007F Cable, 7ft, Cat-5.
- (1) PSYM04-120 Power supply, 12VDC, 9A
- (1) RC Reference card
- (1) WD Wiring diagram