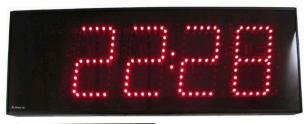

#### **Description:**

This presentation TimeKeeper™ system includes a KP215ASM Count Up/Down Timer with three programmable presets, and a DSP504B Large Four-digit LED wall Display visible (up to 100ft) to the speaker and the audience.

- Display Construction: Metal enclosure, black powder coated finish.
- Power requirements: 10-18 VAC or 12-24 VDC power.
- Current consumption: 500ma.
- KP215ASM Dimensions: 2.85" x 1.8" x 1.32".
- DSP504B Dimensions: 21.5" x 8" x 2.5".

#### **Features**

- Count up elapsed timer settable to Hour:Min or Min:Sec.
- Count down time remaining timer settable to Hour:Min or Min:Sec.
- Easy to use. Press Reset. Turn knob to set the desired time. Press Start.
- Subsequent timing cycles. Press Reset. The time previously used will be loaded. Press Start.
- Green, Yellow and Red warning indicators have preprogrammed settings to match Toastmasters requirements, or may be programmed by user.
- Four-digit LED seven-segment Display with 0.56" high digits.
- Beeper provides audible sound when timer reaches zero.
- Button to turn beeper on/off.
- Built in Time of day clock displays 12 or 24 hour mode.
- Connect two or more TimeKeepers<sup>™</sup> together. One becomes the timer, and the others become remote displays.
- Made of ruggedized aluminum construction.