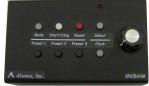

#### **Description:**

This presentation TimeKeeper™ system includes a KP215ASM Count Up/Down Timer with three programmable presets, and a DSP504B Large Four-digit LED wall Display visible (up to 100ft) to the speaker and the audience.

### **Specifications**

- Two Serial data RJ11 connectors for accessories.
- One RS422 output with RJ45 connector for accessories.
- Ground closure 600mA output for optional beeper. (not included).
- Timer Construction: Metal enclosure, black powder coated finish.

#### **Features**

- Count up elapsed timer settable to Hour:Min or Min:Sec.
- Count down time remaining timer settable to Hour:Min or Min:Sec.
- Easy to use. Press Reset. Turn knob to set the desired time. Press Start.
- Subsequent timing cycles. Press Reset. The time previously used will be loaded. Press Start.
- Green, Yellow and Red warning indicators have preprogrammed settings to match Toastmasters requirements, or may be programmed by user.
- Four-digit LED seven-segment Display with 0.56" high digits.
- Beeper provides audible sound when timer reaches zero.
- Button to turn beeper on/off.
- Built in Time of day clock displays 12 or 24 hour mode.
- Connect two or more TimeKeepers<sup>™</sup> together. One becomes the timer, and the others become remote displays.
- Made of ruggedized aluminum construction.

#### In the Box

- KP215ASM Count up/down timer
- DSP504B Large LED display
- WT12VAC1200MA-RA 12V AC, 1200 MA Transformer.
- M8BK025F 25ft Cable, CAT-5.
- RC Reference guide
- WD Wiring diagram