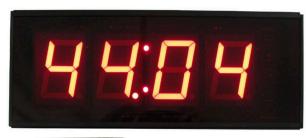

## **Description:**

This presentation TimeKeeper™ system includes a TMR223B8 Count Up/Down Timer with three programmable presets, and a DSP254B Large Four-digit LED wall Display visible (up to 50ft) to the speaker and the audience.

#### **Features**

- Count up elapsed timer settable to Hour:Min or Min:Sec.
- Count down time remaining timer settable to Hour:Min or Min:Sec.
- Easy to use. Press Reset. Turn knob to set the desired time. Press Start.
- Subsequent timing cycles. Press Reset. The time previously used will be loaded. Press Start.
- Green, Yellow and Red warning indicators have preprogrammed settings to match Toastmasters requirements, or may be programmed by user.
- Four-digit LED seven-segment Display with 0.56" high digits.
- Beeper provides audible sound when timer reaches zero.
- Button to turn beeper on/off.
- Built in Time of day clock displays 12 or 24 hour mode.
- Connect two or more TimeKeepers<sup>™</sup> together. One becomes the timer, and the others become remote displays.
- Made of ruggedized aluminum construction.