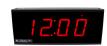

#### **Features**

- Count up elapsed timer settable to Hour:Min or Min:Sec.
- Count down time remaining timer settable to Hour:Min or Min:Sec.
- Easy to use. Press Reset. Turn knob to set the desired time. Press Start.
- Subsequent timing cycles. Press Reset. The time previously used will be loaded. Press Start.
- Green, Yellow and Red warning indicators have preprogrammed settings to match Toastmasters requirements, or may be programmed by user.
- Four-digit LED seven-segment Display with 0.56" high digits.
- Beeper provides audible sound when timer reaches zero.
- Button to turn beeper on/off.
- Built in Time of day clock displays 12 or 24 hour mode.
- Connect two or more TimeKeepers<sup>™</sup> together. One becomes the timer, and the others become remote displays.
- Made of ruggedized aluminum construction.